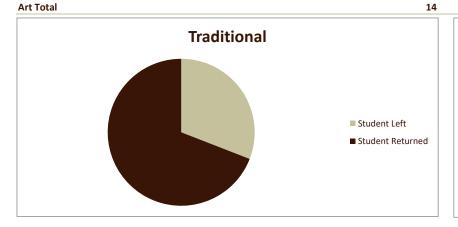

## **Retention of New Entering Student Cohorts**

Fall Entering Terms 2014-2021

| Retention Rates               |                          |                     | Term      |           |           |           |           |           |           |           |           |
|-------------------------------|--------------------------|---------------------|-----------|-----------|-----------|-----------|-----------|-----------|-----------|-----------|-----------|
|                               |                          |                     |           |           |           |           |           |           |           |           | 8-Yr.     |
|                               |                          |                     |           |           |           |           |           |           |           |           | Composite |
| Program                       | Category                 | Result              | Fall 2014 | Fall 2015 | Fall 2016 | Fall 2017 | Fall 2018 | Fall 2019 | Fall 2020 | Fall 2021 | Retention |
| Art                           |                          |                     |           |           |           |           |           |           |           |           |           |
|                               | Traditional              |                     |           |           |           |           |           |           |           |           |           |
|                               |                          | % Students Leaving  | 30.8%     | 33.3%     | 37.5%     | 50.0%     | 20.0%     | 0.0%      | 25.0%     | 40.0%     | 32.1%     |
|                               |                          | % Students Retained | 69.2%     | 66.7%     | 62.5%     | 50.0%     | 80.0%     | 100.0%    | 75.0%     | 60.0%     | 67.9%     |
|                               | Transfer                 |                     |           |           |           |           |           |           |           |           |           |
|                               |                          | % Students Leaving  | 100.0%    | 0.0%      |           | 100.0%    | 50.0%     | 66.7%     | 33.3%     | 0.0%      | 40.0%     |
|                               |                          | % Students Retained | 0.0%      | 100.0%    |           | 0.0%      | 50.0%     | 33.3%     | 66.7%     | 100.0%    | 60.0%     |
|                               |                          |                     |           |           |           |           |           |           |           |           |           |
|                               |                          |                     | Fall 2014 | Fall 2015 | Fall 2016 | Fall 2017 | Fall 2018 | Fall 2019 | Fall 2020 | Fall 2021 | 8-Yr.     |
| SMSU Overall Traditional Rate |                          |                     | 68.4%     | 68.3%     | 59.9%     | 64.7%     | 67.2%     | 73.7%     | 63.1%     | 67.1%     | 66.5%     |
|                               |                          |                     |           |           |           |           |           |           |           |           |           |
| Students in Cohort            |                          |                     | Term      |           |           |           |           |           |           |           |           |
| Program                       | Category                 | Result              | Fall 2014 | Fall 2015 | Fall 2016 | Fall 2017 | Fall 2018 | Fall 2019 | Fall 2020 | Fall 2021 | Total     |
| Art                           | Traditional              | # Students Leaving  | 4         | 2         | 3         | 4         | 1         |           | 2         | 2         | 18        |
|                               |                          | # Students Retained | 9         | 4         | 5         | 4         | 4         | 3         | 6         | 3         | 38        |
|                               | <b>Traditional Total</b> |                     | 13        | 6         | 8         | 8         | 5         | 3         | 8         | 5         | 56        |
|                               | Transfer                 | # Students Leaving  | 1         |           |           | 1         | 1         | 2         | 1         |           | 6         |
|                               |                          | # Students Retained |           | 3         |           |           | 1         | 1         | 2         | 2         | 9         |